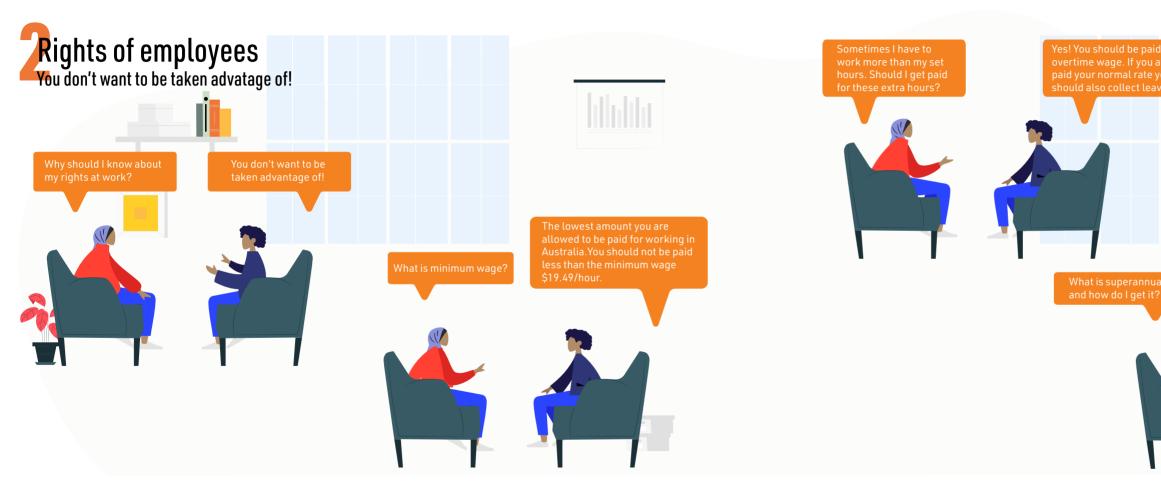

'Super' is money that your workplace puts in a 'superfund' each time you get paid.